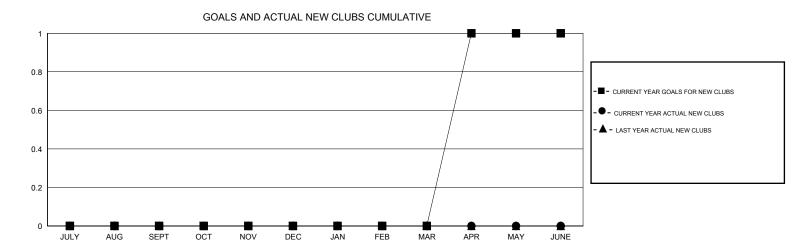

## District 43 N

Results as of: 2/28/2017

| DROPPED CLUBS: 2  DROPPED MEMBERS |         | 13 CLUBS OF 33 ADDED 1 OR MORE NEW MEMBERS | GENDER DISTRI<br>MALE<br>FEMALE | BUTION<br>540 (67.58%)<br>259 (32.42%) |     |
|-----------------------------------|---------|--------------------------------------------|---------------------------------|----------------------------------------|-----|
| DECEASED                          | 8       | CLICK HERE FOR CUMULATIVE                  | TOTAL FAMILY UNIT MEMBERS       |                                        | 160 |
| CLUB CANCELLED OTHER              | 5<br>55 | MEMBERSHIP DATA                            | FAMILY MEMBERS PAYING HALF DUES |                                        | 81  |
| TOTAL                             | 68      |                                            |                                 |                                        |     |