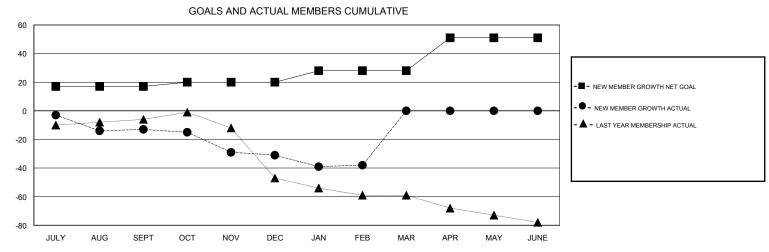

## District 43 N

Results as of: 2/28/2017

| DROPPED CLUBS: 2  DROPPED MEMBERS |         | 13 CLUBS OF 33 ADDED 1 OR MORE NEW MEMBERS | GENDER DISTRI<br>MALE<br>FEMALE | BUTION<br>540 (67.58%)<br>259 (32.42%) |     |
|-----------------------------------|---------|--------------------------------------------|---------------------------------|----------------------------------------|-----|
| DECEASED                          | 8       | CLICK HERE FOR CUMULATIVE                  | TOTAL FAMILY UNIT MEMBERS       |                                        | 160 |
| CLUB CANCELLED OTHER              | 5<br>55 | MEMBERSHIP DATA                            | FAMILY MEMBERS PAYING HALF DUES |                                        | 81  |
| TOTAL                             | 68      |                                            |                                 |                                        |     |