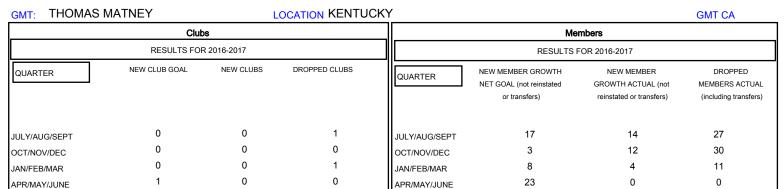

## District 43 N

Results as of: 2/28/2017

| DROPPED CLUBS: 2  DROPPED MEMBERS |         | 13 CLUBS OF 33 ADDED 1 OR MORE NEW MEMBERS | GENDER DISTRI<br>MALE<br>FEMALE | BUTION<br>540 (67.58%)<br>259 (32.42%) |     |
|-----------------------------------|---------|--------------------------------------------|---------------------------------|----------------------------------------|-----|
| DECEASED                          | 8       | CLICK HERE FOR CUMULATIVE                  | TOTAL FAMILY UNIT MEMBERS       |                                        | 160 |
| CLUB CANCELLED OTHER              | 5<br>55 | MEMBERSHIP DATA                            | FAMILY MEMBERS PAYING HALF DUES |                                        | 81  |
| TOTAL                             | 68      |                                            |                                 |                                        |     |